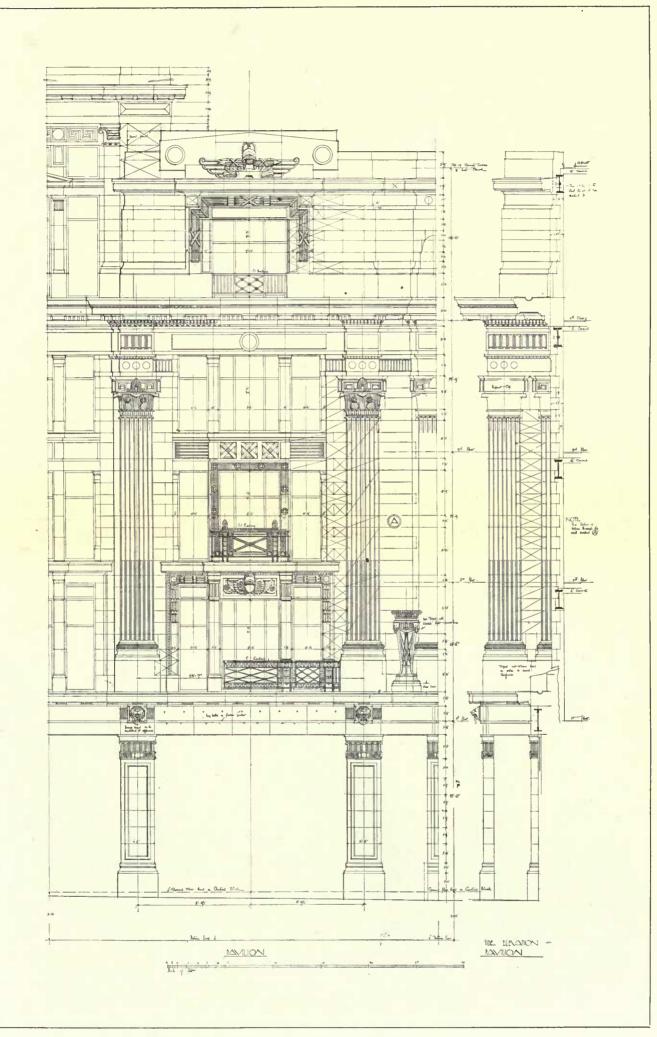

### MODERN BUSINESS PREMISES.

|                                                            | PAGE     |                                                  | PAGE                       |
|------------------------------------------------------------|----------|--------------------------------------------------|----------------------------|
| FRASER, PERCIVAL M., II, New Court, Lincoln's Inn Fields,  |          | TANNER, MESSRS. HENRY, 12, Regent Street, S.W.   |                            |
| W.C.1.                                                     |          | Main Entrance Front Detail Elevation             | 48~49                      |
| The Mill, Erith, Kent                                      | 26       | Ground Floor Plan                                | 50                         |
| GOLDSMITH, F. T. W., & WESTBVE, I, Verulam Buildings,      |          | Plans of Details                                 | 51                         |
| W.C.r.                                                     |          | Sections C.D. and A.B., Half-inch Detail, Centre |                            |
| Norway House, S.W.: Main Entrance                          | I        | Bay, Regent Street                               | 52-55                      |
| ,, Interior of Vestibule                                   | 4        | Half-inch Detail of Second Bay                   | 54                         |
| HAMP, STANLEY (Collcutt & Hamp), 20, Red Lion Square, W.C. |          | North Block Details, Fourth Floor                | 55                         |
| Nos. 2 and 4, St. Mary Axe, E.C.3: Interior Hall           | 16       | Library Detail                                   | 50                         |
| ,, Interior Hall                                           | 17       | Restaurant Detail                                | 55<br>56<br>57<br>57<br>61 |
| Halmle & Corbett, New York, and Bush House, Aldwych.       |          | Half-inch Detail of Pavilion on Regent St. Front | 57                         |
| Bush House, Aldwych, International Sales Building          | 2-3      | Entrance to Lifts                                | 01                         |
| Jones, Campbell, Son & Smithers, 9, Dowgate Hill, E.C.     |          | Main Staircase                                   | 61                         |
| New Premises, King William Street                          | 28       | Sections through Regent Street and Argyll Place  |                            |
| New Bank in Euston Road                                    | 64       | Elevations                                       | 62-65                      |
| Prince's House, Kingsway                                   | 29       | TREHEARN & NORMAN, Winsor House, Kingsway, W.C.  |                            |
| NIVEN & WIGGLESWORTH, 7, John Street, Bedford Row, W.C.    |          | Africa House, Kingsway: Main Entrance            | 6                          |
| Swedish Chamber of Commerce                                | 32       | ,, ,, Vestibule                                  | 7                          |
| RICHARDSON & GILL, 41, Russell Square, W.C.                | 10.00    | ,, ,, Main Facade                                | 8-9                        |
| Moorgate Hall Main Entrance Detail                         | 18       | ,, ,, Elevation                                  | 10                         |
| TANNER, MESSRS. HENRY, 12, Regent Street, S.W.             |          | " " Elevation                                    | II                         |
| Dickens & Jones' New Premises, Regent Street, W            | 33       | " " Detail                                       | 12-15                      |
| Detail                                                     | 34       | ,, ,, Back Elevation                             | 14                         |
| Side Entrance                                              | 35<br>36 | ", ", Third Floor Plan                           | 15                         |
| Front Elevation                                            | 36       | " " Ground Floor Plan                            | 20-21                      |
| Main Entrace to Regent Street                              | 37       | " " Detail                                       | 24-25                      |
| Ground Floor, Interior View                                | 38       | WALLIS. GILBERT & PARTNERS, 29, Roland Gardens,  |                            |
| Typical Sales Department                                   | 39       | Gloucester Road, W.                              |                            |
| Typical Sales Department                                   | 40       | General Electric Co., Witton, Birmingham—        |                            |
| Ladies Waiting Lounge                                      | 41       | Main Entrance                                    | 19                         |
| Back Elevation in Argyll Street                            | 42-43    | Administrative Office                            | 22                         |
| Elevation to Argyll Place                                  | 44       | Entrance Hall                                    | 25                         |
| Elevation to Little Argyll Street                          | 45       | Barker & Dobson, Liverpool                       | 27                         |
| Section on Line DD                                         | 46       | WILLS, F. R. GOULD                               |                            |
| Section AA                                                 | 47       | The Commercial Bank, Gracechurch Street, E.C     | 50-51                      |
|                                                            |          |                                                  |                            |